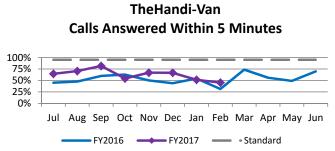

| Key Performance Indicators (KPI)            | February<br>2017 | February<br>2016 | Percent<br>Change | 8 Month<br>FY2017 | 8 Month<br>FY2016 | Percent<br>Change | Goals    |
|---------------------------------------------|------------------|------------------|-------------------|-------------------|-------------------|-------------------|----------|
| Total Monthly Ridership                     | 87,125           | 87,647           | -0.60%            | 740,229           | 702,915           | 5.31%             |          |
| Average Weekday Ridership                   | 3,708            | 3,644            | 1.74%             | 3,658             | 3,494             | 4.69%             |          |
| Unique Riders During the Period             | 5,475            | 5,388            | 1.61%             | 5,515             | 5,313             | 3.81%             |          |
| Cost per Revenue Hour                       | \$85.26          | \$79.80          | 6.85%             | \$82.51           | \$79.65           | 3.59%             | >3% incr |
| Cost per Trip                               | \$38.00          | \$36.45          | 4.26%             | \$37.14           | \$36.72           | 1.13%             | >3% incr |
| Cost per Revenue Mile                       | \$5.71           | \$5.17           | 10.62%            | \$5.47            | \$5.24            | 4.34%             | >3% incr |
| Trips per Revenue Hour                      | 2.24             | 2.19             | 2.48%             | 2.22              | 2.17              | 2.55%             | >2.2     |
| Farebox Recovery                            | 4.61%            | 4.22%            | 0.39%             | 4.66%             | 4.11%             | 0.55%             | 8%       |
| Very Early Trips (>30 minutes)              | 0.10%            |                  |                   | 0.14%             |                   |                   | >1%      |
| On-Time and Early Trips                     | 88.01%           | 88.46%           | -0.45%            | 87.32%            | 88.51%            | -1.19%            | >90%     |
| Early Departure or On-Time Percentage       | 85.96%           | 84.19%           | 1.77%             | 85.06%            | 84.29%            | 0.77%             | >85%     |
| Very Late Trips (>30 minutes)               | 1.32%            |                  |                   | 1.45%             |                   |                   | <1%      |
| On-Time for Appointments (within 45 Mins)   | 84.11%           |                  |                   | 85.05%            |                   |                   | >90%     |
| Percentage of Excessive Length Trips        | 4.19%            |                  |                   | 4.08%             |                   |                   | <5%      |
| No Show / Late Cancellation Rate            | 7.30%            | 6.29%            | 1.01%             | 6.66%             | 6.87%             | -0.21%            | <5%      |
| Advance Cancellation Rate                   | 21.27%           | 21.24%           | 0.03%             | 21.97%            | 19.86%            | 2.10%             | <15%     |
| Missed Trip Rate                            | 0.35%            | 0.43%            | -0.08%            | 0.40%             | 0.45%             | -0.05%            | 0%       |
| Complaint Rate (Complaints per 1,000 Trips) | 1.46             | 2.39             | -38.99%           | 1.59              | 2.16              | -26.48%           | <1%      |
| Calls Answered Within 5 Minutes             | 45.31%           | 31.41%           | 13.90%            | 62.65%            | 49.36%            | 13.29%            | 95%      |
| Vehicle Availability                        | 84.46%           | 84.72%           | -0.26%            | 83.99%            | 85.13%            | -1.14%            | >83%     |