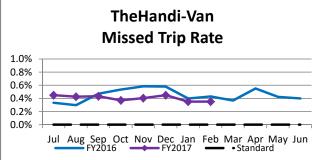

| Key Performance Indicators (KPI)            | February<br>2017 | February<br>2016 | Percent<br>Change | 8 Month<br>FY2017 | 8 Month<br>FY2016 | Percent<br>Change | Goals    |
|---------------------------------------------|------------------|------------------|-------------------|-------------------|-------------------|-------------------|----------|
| Total Monthly Ridership                     | 87,125           | 87,647           | -0.60%            | 740,229           | 702,915           | 5.31%             |          |
| Average Weekday Ridership                   | 3,708            | 3,644            | 1.74%             | 3,658             | 3,494             | 4.69%             |          |
| Unique Riders During the Period             | 5,475            | 5,388            | 1.61%             | 5,515             | 5,313             | 3.81%             |          |
| Cost per Revenue Hour                       | \$85.26          | \$79.80          | 6.85%             | \$82.51           | \$79.65           | 3.59%             | >3% incr |
| Cost per Trip                               | \$38.00          | \$36.45          | 4.26%             | \$37.14           | \$36.72           | 1.13%             | >3% incr |
| Cost per Revenue Mile                       | \$5.71           | \$5.17           | 10.62%            | \$5.47            | \$5.24            | 4.34%             | >3% incr |
| Trips per Revenue Hour                      | 2.24             | 2.19             | 2.48%             | 2.22              | 2.17              | 2.55%             | >2.2     |
| Farebox Recovery                            | 4.61%            | 4.22%            | 0.39%             | 4.66%             | 4.11%             | 0.55%             | 8%       |
| Very Early Trips (>30 minutes)              | 0.10%            |                  |                   | 0.14%             |                   |                   | >1%      |
| On-Time and Early Trips                     | 88.01%           | 88.46%           | -0.45%            | 87.32%            | 88.51%            | -1.19%            | >90%     |
| Early Departure or On-Time Percentage       | 85.96%           | 84.19%           | 1.77%             | 85.06%            | 84.29%            | 0.77%             | >85%     |
| Very Late Trips (>30 minutes)               | 1.32%            |                  |                   | 1.45%             |                   |                   | <1%      |
| On-Time for Appointments (within 45 Mins)   | 84.11%           |                  |                   | 85.05%            |                   |                   | >90%     |
| Percentage of Excessive Length Trips        | 4.19%            |                  |                   | 4.08%             |                   |                   | <5%      |
| No Show / Late Cancellation Rate            | 7.30%            | 6.29%            | 1.01%             | 6.66%             | 6.87%             | -0.21%            | <5%      |
| Advance Cancellation Rate                   | 21.27%           | 21.24%           | 0.03%             | 21.97%            | 19.86%            | 2.10%             | <15%     |
| Missed Trip Rate                            | 0.35%            | 0.43%            | -0.08%            | 0.40%             | 0.45%             | -0.05%            | 0%       |
| Complaint Rate (Complaints per 1,000 Trips) | 1.46             | 2.39             | -38.99%           | 1.59              | 2.16              | -26.48%           | <1%      |
| Calls Answered Within 5 Minutes             | 45.31%           | 31.41%           | 13.90%            | 62.65%            | 49.36%            | 13.29%            | 95%      |
| Vehicle Availability                        | 84.46%           | 84.72%           | -0.26%            | 83.99%            | 85.13%            | -1.14%            | >83%     |