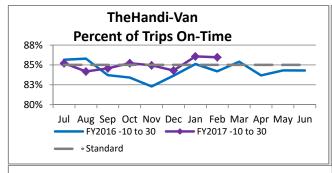

| Key Performance Indicators (KPI)            | February<br>2017 | February<br>2016 | Percent<br>Change | 8 Month<br>FY2017 | 8 Month<br>FY2016 | Percent<br>Change | Goals    |
|---------------------------------------------|------------------|------------------|-------------------|-------------------|-------------------|-------------------|----------|
| Total Monthly Ridership                     | 87,125           | 87,647           | -0.60%            | 740,229           | 702,915           | 5.31%             |          |
| Average Weekday Ridership                   | 3,708            | 3,644            | 1.74%             | 3,658             | 3,494             | 4.69%             |          |
| Unique Riders During the Period             | 5,475            | 5,388            | 1.61%             | 5,515             | 5,313             | 3.81%             |          |
| Cost per Revenue Hour                       | \$85.26          | \$79.80          | 6.85%             | \$82.51           | \$79.65           | 3.59%             | >3% incr |
| Cost per Trip                               | \$38.00          | \$36.45          | 4.26%             | \$37.14           | \$36.72           | 1.13%             | >3% incr |
| Cost per Revenue Mile                       | \$5.71           | \$5.17           | 10.62%            | \$5.47            | \$5.24            | 4.34%             | >3% incr |
| Trips per Revenue Hour                      | 2.24             | 2.19             | 2.48%             | 2.22              | 2.17              | 2.55%             | >2.2     |
| Farebox Recovery                            | 4.61%            | 4.22%            | 0.39%             | 4.66%             | 4.11%             | 0.55%             | 8%       |
| Very Early Trips (>30 minutes)              | 0.10%            |                  |                   | 0.14%             |                   |                   | >1%      |
| On-Time and Early Trips                     | 88.01%           | 88.46%           | -0.45%            | 87.32%            | 88.51%            | -1.19%            | >90%     |
| Early Departure or On-Time Percentage       | 85.96%           | 84.19%           | 1.77%             | 85.06%            | 84.29%            | 0.77%             | >85%     |
| Very Late Trips (>30 minutes)               | 1.32%            |                  |                   | 1.45%             |                   |                   | <1%      |
| On-Time for Appointments (within 45 Mins)   | 84.11%           |                  |                   | 85.05%            |                   |                   | >90%     |
| Percentage of Excessive Length Trips        | 4.19%            |                  |                   | 4.08%             |                   |                   | <5%      |
| No Show / Late Cancellation Rate            | 7.30%            | 6.29%            | 1.01%             | 6.66%             | 6.87%             | -0.21%            | <5%      |
| Advance Cancellation Rate                   | 21.27%           | 21.24%           | 0.03%             | 21.97%            | 19.86%            | 2.10%             | <15%     |
| Missed Trip Rate                            | 0.35%            | 0.43%            | -0.08%            | 0.40%             | 0.45%             | -0.05%            | 0%       |
| Complaint Rate (Complaints per 1,000 Trips) | 1.46             | 2.39             | -38.99%           | 1.59              | 2.16              | -26.48%           | <1%      |
| Calls Answered Within 5 Minutes             | 45.31%           | 31.41%           | 13.90%            | 62.65%            | 49.36%            | 13.29%            | 95%      |
| Vehicle Availability                        | 84.46%           | 84.72%           | -0.26%            | 83.99%            | 85.13%            | -1.14%            | >83%     |