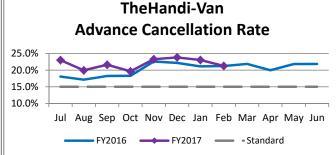

| Key Performance Indicators (KPI)            | February<br>2017 | February<br>2016 | Percent<br>Change | 8 Month<br>FY2017 | 8 Month<br>FY2016 | Percent<br>Change | Goals    |
|---------------------------------------------|------------------|------------------|-------------------|-------------------|-------------------|-------------------|----------|
| Total Monthly Ridership                     | 87,125           | 87,647           | -0.60%            | 740,229           | 702,915           | 5.31%             |          |
| Average Weekday Ridership                   | 3,708            | 3,644            | 1.74%             | 3,658             | 3,494             | 4.69%             |          |
| Unique Riders During the Period             | 5,475            | 5,388            | 1.61%             | 5,515             | 5,313             | 3.81%             |          |
| Cost per Revenue Hour                       | \$85.26          | \$79.80          | 6.85%             | \$82.51           | \$79.65           | 3.59%             | >3% incr |
| Cost per Trip                               | \$38.00          | \$36.45          | 4.26%             | \$37.14           | \$36.72           | 1.13%             | >3% incr |
| Cost per Revenue Mile                       | \$5.71           | \$5.17           | 10.62%            | \$5.47            | \$5.24            | 4.34%             | >3% incr |
| Trips per Revenue Hour                      | 2.24             | 2.19             | 2.48%             | 2.22              | 2.17              | 2.55%             | >2.2     |
| Farebox Recovery                            | 4.61%            | 4.22%            | 0.39%             | 4.66%             | 4.11%             | 0.55%             | 8%       |
| Very Early Trips (>30 minutes)              | 0.10%            |                  |                   | 0.14%             |                   |                   | >1%      |
| On-Time and Early Trips                     | 88.01%           | 88.46%           | -0.45%            | 87.32%            | 88.51%            | -1.19%            | >90%     |
| Early Departure or On-Time Percentage       | 85.96%           | 84.19%           | 1.77%             | 85.06%            | 84.29%            | 0.77%             | >85%     |
| Very Late Trips (>30 minutes)               | 1.32%            |                  |                   | 1.45%             |                   |                   | <1%      |
| On-Time for Appointments (within 45 Mins)   | 84.11%           |                  |                   | 85.05%            |                   |                   | >90%     |
| Percentage of Excessive Length Trips        | 4.19%            |                  |                   | 4.08%             |                   |                   | <5%      |
| No Show / Late Cancellation Rate            | 7.30%            | 6.29%            | 1.01%             | 6.66%             | 6.87%             | -0.21%            | <5%      |
| Advance Cancellation Rate                   | 21.27%           | 21.24%           | 0.03%             | 21.97%            | 19.86%            | 2.10%             | <15%     |
| Missed Trip Rate                            | 0.35%            | 0.43%            | -0.08%            | 0.40%             | 0.45%             | -0.05%            | 0%       |
| Complaint Rate (Complaints per 1,000 Trips) | 1.46             | 2.39             | -38.99%           | 1.59              | 2.16              | -26.48%           | <1%      |
| Calls Answered Within 5 Minutes             | 45.31%           | 31.41%           | 13.90%            | 62.65%            | 49.36%            | 13.29%            | 95%      |
| Vehicle Availability                        | 84.46%           | 84.72%           | -0.26%            | 83.99%            | 85.13%            | -1.14%            | >83%     |