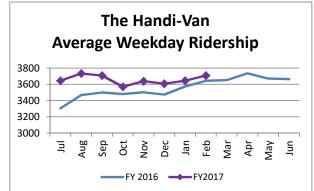

| Key Performance Indicators (KPI)            | February<br>2017 | February<br>2016 | Percent<br>Change | 8 Month<br>FY2017 | 8 Month<br>FY2016 | Percent<br>Change | Goals    |
|---------------------------------------------|------------------|------------------|-------------------|-------------------|-------------------|-------------------|----------|
| Total Monthly Ridership                     | 87,125           | 87,647           | -0.60%            | 740,229           | 702,915           | 5.31%             |          |
| Average Weekday Ridership                   | 3,708            | 3,644            | 1.74%             | 3,658             | 3,494             | 4.69%             |          |
| Unique Riders During the Period             | 5,475            | 5,388            | 1.61%             | 5,515             | 5,313             | 3.81%             |          |
| Cost per Revenue Hour                       | \$85.26          | \$79.80          | 6.85%             | \$82.51           | \$79.65           | 3.59%             | >3% incr |
| Cost per Trip                               | \$38.00          | \$36.45          | 4.26%             | \$37.14           | \$36.72           | 1.13%             | >3% incr |
| Cost per Revenue Mile                       | \$5.71           | \$5.17           | 10.62%            | \$5.47            | \$5.24            | 4.34%             | >3% incr |
| Trips per Revenue Hour                      | 2.24             | 2.19             | 2.48%             | 2.22              | 2.17              | 2.55%             | >2.2     |
| Farebox Recovery                            | 4.61%            | 4.22%            | 0.39%             | 4.66%             | 4.11%             | 0.55%             | 8%       |
| Very Early Trips (>30 minutes)              | 0.10%            |                  |                   | 0.14%             |                   |                   | >1%      |
| On-Time and Early Trips                     | 88.01%           | 88.46%           | -0.45%            | 87.32%            | 88.51%            | -1.19%            | >90%     |
| Early Departure or On-Time Percentage       | 85.96%           | 84.19%           | 1.77%             | 85.06%            | 84.29%            | 0.77%             | >85%     |
| Very Late Trips (>30 minutes)               | 1.32%            |                  |                   | 1.45%             |                   |                   | <1%      |
| On-Time for Appointments (within 45 Mins)   | 84.11%           |                  |                   | 85.05%            |                   |                   | >90%     |
| Percentage of Excessive Length Trips        | 4.19%            |                  |                   | 4.08%             |                   |                   | <5%      |
| No Show / Late Cancellation Rate            | 7.30%            | 6.29%            | 1.01%             | 6.66%             | 6.87%             | -0.21%            | <5%      |
| Advance Cancellation Rate                   | 21.27%           | 21.24%           | 0.03%             | 21.97%            | 19.86%            | 2.10%             | <15%     |
| Missed Trip Rate                            | 0.35%            | 0.43%            | -0.08%            | 0.40%             | 0.45%             | -0.05%            | 0%       |
| Complaint Rate (Complaints per 1,000 Trips) | 1.46             | 2.39             | -38.99%           | 1.59              | 2.16              | -26.48%           | <1%      |
| Calls Answered Within 5 Minutes             | 45.31%           | 31.41%           | 13.90%            | 62.65%            | 49.36%            | 13.29%            | 95%      |
| Vehicle Availability                        | 84.46%           | 84.72%           | -0.26%            | 83.99%            | 85.13%            | -1.14%            | >83%     |