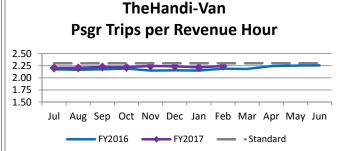

| Key Performance Indicators (KPI)            | February<br>2017 | February<br>2016 | Percent<br>Change | 8 Month<br>FY2017 | 8 Month<br>FY2016 | Percent<br>Change | Goals    |
|---------------------------------------------|------------------|------------------|-------------------|-------------------|-------------------|-------------------|----------|
| Total Monthly Ridership                     | 87,125           | 87,647           | -0.60%            | 740,229           | 702,915           | 5.31%             |          |
| Average Weekday Ridership                   | 3,708            | 3,644            | 1.74%             | 3,658             | 3,494             | 4.69%             |          |
| Unique Riders During the Period             | 5,475            | 5,388            | 1.61%             | 5,515             | 5,313             | 3.81%             |          |
| Cost per Revenue Hour                       | \$85.26          | \$79.80          | 6.85%             | \$82.51           | \$79.65           | 3.59%             | >3% incr |
| Cost per Trip                               | \$38.00          | \$36.45          | 4.26%             | \$37.14           | \$36.72           | 1.13%             | >3% incr |
| Cost per Revenue Mile                       | \$5.71           | \$5.17           | 10.62%            | \$5.47            | \$5.24            | 4.34%             | >3% incr |
| Trips per Revenue Hour                      | 2.24             | 2.19             | 2.48%             | 2.22              | 2.17              | 2.55%             | >2.2     |
| Farebox Recovery                            | 4.61%            | 4.22%            | 0.39%             | 4.66%             | 4.11%             | 0.55%             | 8%       |
| Very Early Trips (>30 minutes)              | 0.10%            |                  |                   | 0.14%             |                   |                   | >1%      |
| On-Time and Early Trips                     | 88.01%           | 88.46%           | -0.45%            | 87.32%            | 88.51%            | -1.19%            | >90%     |
| Early Departure or On-Time Percentage       | 85.96%           | 84.19%           | 1.77%             | 85.06%            | 84.29%            | 0.77%             | >85%     |
| Very Late Trips (>30 minutes)               | 1.32%            |                  |                   | 1.45%             |                   |                   | <1%      |
| On-Time for Appointments (within 45 Mins)   | 84.11%           |                  |                   | 85.05%            |                   |                   | >90%     |
| Percentage of Excessive Length Trips        | 4.19%            |                  |                   | 4.08%             |                   |                   | <5%      |
| No Show / Late Cancellation Rate            | 7.30%            | 6.29%            | 1.01%             | 6.66%             | 6.87%             | -0.21%            | <5%      |
| Advance Cancellation Rate                   | 21.27%           | 21.24%           | 0.03%             | 21.97%            | 19.86%            | 2.10%             | <15%     |
| Missed Trip Rate                            | 0.35%            | 0.43%            | -0.08%            | 0.40%             | 0.45%             | -0.05%            | 0%       |
| Complaint Rate (Complaints per 1,000 Trips) | 1.46             | 2.39             | -38.99%           | 1.59              | 2.16              | -26.48%           | <1%      |
| Calls Answered Within 5 Minutes             | 45.31%           | 31.41%           | 13.90%            | 62.65%            | 49.36%            | 13.29%            | 95%      |
| Vehicle Availability                        | 84.46%           | 84.72%           | -0.26%            | 83.99%            | 85.13%            | -1.14%            | >83%     |