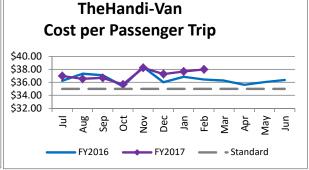

| Key Performance Indicators (KPI)            | February<br>2017 | February<br>2016 | Percent<br>Change | 8 Month<br>FY2017 | 8 Month<br>FY2016 | Percent<br>Change | Goals    |
|---------------------------------------------|------------------|------------------|-------------------|-------------------|-------------------|-------------------|----------|
| Total Monthly Ridership                     | 87,125           | 87,647           | -0.60%            | 740,229           | 702,915           | 5.31%             |          |
| Average Weekday Ridership                   | 3,708            | 3,644            | 1.74%             | 3,658             | 3,494             | 4.69%             |          |
| Unique Riders During the Period             | 5,475            | 5,388            | 1.61%             | 5,515             | 5,313             | 3.81%             |          |
| Cost per Revenue Hour                       | \$85.26          | \$79.80          | 6.85%             | \$82.51           | \$79.65           | 3.59%             | >3% incr |
| Cost per Trip                               | \$38.00          | \$36.45          | 4.26%             | \$37.14           | \$36.72           | 1.13%             | >3% incr |
| Cost per Revenue Mile                       | \$5.71           | \$5.17           | 10.62%            | \$5.47            | \$5.24            | 4.34%             | >3% incr |
| Trips per Revenue Hour                      | 2.24             | 2.19             | 2.48%             | 2.22              | 2.17              | 2.55%             | >2.2     |
| Farebox Recovery                            | 4.61%            | 4.22%            | 0.39%             | 4.66%             | 4.11%             | 0.55%             | 8%       |
| Very Early Trips (>30 minutes)              | 0.10%            |                  |                   | 0.14%             |                   |                   | >1%      |
| On-Time and Early Trips                     | 88.01%           | 88.46%           | -0.45%            | 87.32%            | 88.51%            | -1.19%            | >90%     |
| Early Departure or On-Time Percentage       | 85.96%           | 84.19%           | 1.77%             | 85.06%            | 84.29%            | 0.77%             | >85%     |
| Very Late Trips (>30 minutes)               | 1.32%            |                  |                   | 1.45%             |                   |                   | <1%      |
| On-Time for Appointments (within 45 Mins)   | 84.11%           |                  |                   | 85.05%            |                   |                   | >90%     |
| Percentage of Excessive Length Trips        | 4.19%            |                  |                   | 4.08%             |                   |                   | <5%      |
| No Show / Late Cancellation Rate            | 7.30%            | 6.29%            | 1.01%             | 6.66%             | 6.87%             | -0.21%            | <5%      |
| Advance Cancellation Rate                   | 21.27%           | 21.24%           | 0.03%             | 21.97%            | 19.86%            | 2.10%             | <15%     |
| Missed Trip Rate                            | 0.35%            | 0.43%            | -0.08%            | 0.40%             | 0.45%             | -0.05%            | 0%       |
| Complaint Rate (Complaints per 1,000 Trips) | 1.46             | 2.39             | -38.99%           | 1.59              | 2.16              | -26.48%           | <1%      |
| Calls Answered Within 5 Minutes             | 45.31%           | 31.41%           | 13.90%            | 62.65%            | 49.36%            | 13.29%            | 95%      |
| Vehicle Availability                        | 84.46%           | 84.72%           | -0.26%            | 83.99%            | 85.13%            | -1.14%            | >83%     |