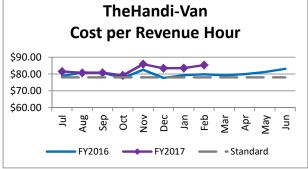

| Key Performance Indicators (KPI)            | February<br>2017 | February<br>2016 | Percent<br>Change | 8 Month<br>FY2017 | 8 Month<br>FY2016 | Percent<br>Change | Goals    |
|---------------------------------------------|------------------|------------------|-------------------|-------------------|-------------------|-------------------|----------|
| Total Monthly Ridership                     | 87,125           | 87,647           | -0.60%            | 740,229           | 702,915           | 5.31%             |          |
| Average Weekday Ridership                   | 3,708            | 3,644            | 1.74%             | 3,658             | 3,494             | 4.69%             |          |
| Unique Riders During the Period             | 5,475            | 5,388            | 1.61%             | 5,515             | 5,313             | 3.81%             |          |
| Cost per Revenue Hour                       | \$85.26          | \$79.80          | 6.85%             | \$82.51           | \$79.65           | 3.59%             | >3% incr |
| Cost per Trip                               | \$38.00          | \$36.45          | 4.26%             | \$37.14           | \$36.72           | 1.13%             | >3% incr |
| Cost per Revenue Mile                       | \$5.71           | \$5.17           | 10.62%            | \$5.47            | \$5.24            | 4.34%             | >3% incr |
| Trips per Revenue Hour                      | 2.24             | 2.19             | 2.48%             | 2.22              | 2.17              | 2.55%             | >2.2     |
| Farebox Recovery                            | 4.61%            | 4.22%            | 0.39%             | 4.66%             | 4.11%             | 0.55%             | 8%       |
| Very Early Trips (>30 minutes)              | 0.10%            |                  |                   | 0.14%             |                   |                   | >1%      |
| On-Time and Early Trips                     | 88.01%           | 88.46%           | -0.45%            | 87.32%            | 88.51%            | -1.19%            | >90%     |
| Early Departure or On-Time Percentage       | 85.96%           | 84.19%           | 1.77%             | 85.06%            | 84.29%            | 0.77%             | >85%     |
| Very Late Trips (>30 minutes)               | 1.32%            |                  |                   | 1.45%             |                   |                   | <1%      |
| On-Time for Appointments (within 45 Mins)   | 84.11%           |                  |                   | 85.05%            |                   |                   | >90%     |
| Percentage of Excessive Length Trips        | 4.19%            |                  |                   | 4.08%             |                   |                   | <5%      |
| No Show / Late Cancellation Rate            | 7.30%            | 6.29%            | 1.01%             | 6.66%             | 6.87%             | -0.21%            | <5%      |
| Advance Cancellation Rate                   | 21.27%           | 21.24%           | 0.03%             | 21.97%            | 19.86%            | 2.10%             | <15%     |
| Missed Trip Rate                            | 0.35%            | 0.43%            | -0.08%            | 0.40%             | 0.45%             | -0.05%            | 0%       |
| Complaint Rate (Complaints per 1,000 Trips) | 1.46             | 2.39             | -38.99%           | 1.59              | 2.16              | -26.48%           | <1%      |
| Calls Answered Within 5 Minutes             | 45.31%           | 31.41%           | 13.90%            | 62.65%            | 49.36%            | 13.29%            | 95%      |
| Vehicle Availability                        | 84.46%           | 84.72%           | -0.26%            | 83.99%            | 85.13%            | -1.14%            | >83%     |