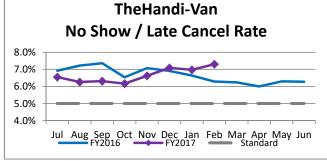

| Key Performance Indicators (KPI)            | February<br>2017 | February<br>2016 | Percent<br>Change | 8 Month<br>FY2017 | 8 Month<br>FY2016 | Percent<br>Change | Goals    |
|---------------------------------------------|------------------|------------------|-------------------|-------------------|-------------------|-------------------|----------|
| Total Monthly Ridership                     | 87,125           | 87,647           | -0.60%            | 740,229           | 702,915           | 5.31%             |          |
| Average Weekday Ridership                   | 3,708            | 3,644            | 1.74%             | 3,658             | 3,494             | 4.69%             |          |
| Unique Riders During the Period             | 5,475            | 5,388            | 1.61%             | 5,515             | 5,313             | 3.81%             |          |
| Cost per Revenue Hour                       | \$85.26          | \$79.80          | 6.85%             | \$82.51           | \$79.65           | 3.59%             | >3% incr |
| Cost per Trip                               | \$38.00          | \$36.45          | 4.26%             | \$37.14           | \$36.72           | 1.13%             | >3% incr |
| Cost per Revenue Mile                       | \$5.71           | \$5.17           | 10.62%            | \$5.47            | \$5.24            | 4.34%             | >3% incr |
| Trips per Revenue Hour                      | 2.24             | 2.19             | 2.48%             | 2.22              | 2.17              | 2.55%             | >2.2     |
| Farebox Recovery                            | 4.61%            | 4.22%            | 0.39%             | 4.66%             | 4.11%             | 0.55%             | 8%       |
| Very Early Trips (>30 minutes)              | 0.10%            |                  |                   | 0.14%             |                   |                   | >1%      |
| On-Time and Early Trips                     | 88.01%           | 88.46%           | -0.45%            | 87.32%            | 88.51%            | -1.19%            | >90%     |
| Early Departure or On-Time Percentage       | 85.96%           | 84.19%           | 1.77%             | 85.06%            | 84.29%            | 0.77%             | >85%     |
| Very Late Trips (>30 minutes)               | 1.32%            |                  |                   | 1.45%             |                   |                   | <1%      |
| On-Time for Appointments (within 45 Mins)   | 84.11%           |                  |                   | 85.05%            |                   |                   | >90%     |
| Percentage of Excessive Length Trips        | 4.19%            |                  |                   | 4.08%             |                   |                   | <5%      |
| No Show / Late Cancellation Rate            | 7.30%            | 6.29%            | 1.01%             | 6.66%             | 6.87%             | -0.21%            | <5%      |
| Advance Cancellation Rate                   | 21.27%           | 21.24%           | 0.03%             | 21.97%            | 19.86%            | 2.10%             | <15%     |
| Missed Trip Rate                            | 0.35%            | 0.43%            | -0.08%            | 0.40%             | 0.45%             | -0.05%            | 0%       |
| Complaint Rate (Complaints per 1,000 Trips) | 1.46             | 2.39             | -38.99%           | 1.59              | 2.16              | -26.48%           | <1%      |
| Calls Answered Within 5 Minutes             | 45.31%           | 31.41%           | 13.90%            | 62.65%            | 49.36%            | 13.29%            | 95%      |
| Vehicle Availability                        | 84.46%           | 84.72%           | -0.26%            | 83.99%            | 85.13%            | -1.14%            | >83%     |