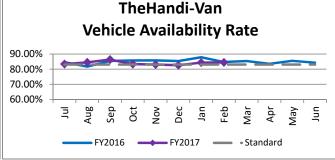

| Key Performance Indicators (KPI)            | February<br>2017 | February<br>2016 | Percent<br>Change | 8 Month<br>FY2017 | 8 Month<br>FY2016 | Percent<br>Change | Goals    |
|---------------------------------------------|------------------|------------------|-------------------|-------------------|-------------------|-------------------|----------|
| Total Monthly Ridership                     | 87,125           | 87,647           | -0.60%            | 740,229           | 702,915           | 5.31%             |          |
| Average Weekday Ridership                   | 3,708            | 3,644            | 1.74%             | 3,658             | 3,494             | 4.69%             |          |
| Unique Riders During the Period             | 5,475            | 5,388            | 1.61%             | 5,515             | 5,313             | 3.81%             |          |
| Cost per Revenue Hour                       | \$85.26          | \$79.80          | 6.85%             | \$82.51           | \$79.65           | 3.59%             | >3% incr |
| Cost per Trip                               | \$38.00          | \$36.45          | 4.26%             | \$37.14           | \$36.72           | 1.13%             | >3% incr |
| Cost per Revenue Mile                       | \$5.71           | \$5.17           | 10.62%            | \$5.47            | \$5.24            | 4.34%             | >3% incr |
| Trips per Revenue Hour                      | 2.24             | 2.19             | 2.48%             | 2.22              | 2.17              | 2.55%             | >2.2     |
| Farebox Recovery                            | 4.61%            | 4.22%            | 0.39%             | 4.66%             | 4.11%             | 0.55%             | 8%       |
| Very Early Trips (>30 minutes)              | 0.10%            |                  |                   | 0.14%             |                   |                   | >1%      |
| On-Time and Early Trips                     | 88.01%           | 88.46%           | -0.45%            | 87.32%            | 88.51%            | -1.19%            | >90%     |
| Early Departure or On-Time Percentage       | 85.96%           | 84.19%           | 1.77%             | 85.06%            | 84.29%            | 0.77%             | >85%     |
| Very Late Trips (>30 minutes)               | 1.32%            |                  |                   | 1.45%             |                   |                   | <1%      |
| On-Time for Appointments (within 45 Mins)   | 84.11%           |                  |                   | 85.05%            |                   |                   | >90%     |
| Percentage of Excessive Length Trips        | 4.19%            |                  |                   | 4.08%             |                   |                   | <5%      |
| No Show / Late Cancellation Rate            | 7.30%            | 6.29%            | 1.01%             | 6.66%             | 6.87%             | -0.21%            | <5%      |
| Advance Cancellation Rate                   | 21.27%           | 21.24%           | 0.03%             | 21.97%            | 19.86%            | 2.10%             | <15%     |
| Missed Trip Rate                            | 0.35%            | 0.43%            | -0.08%            | 0.40%             | 0.45%             | -0.05%            | 0%       |
| Complaint Rate (Complaints per 1,000 Trips) | 1.46             | 2.39             | -38.99%           | 1.59              | 2.16              | -26.48%           | <1%      |
| Calls Answered Within 5 Minutes             | 45.31%           | 31.41%           | 13.90%            | 62.65%            | 49.36%            | 13.29%            | 95%      |
| Vehicle Availability                        | 84.46%           | 84.72%           | -0.26%            | 83.99%            | 85.13%            | -1.14%            | >83%     |