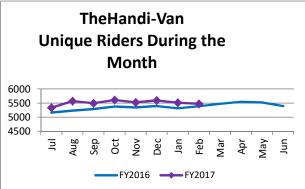

| Key Performance Indicators (KPI)            | February<br>2017 | February<br>2016 | Percent<br>Change | 8 Month<br>FY2017 | 8 Month<br>FY2016 | Percent<br>Change | Goals    |
|---------------------------------------------|------------------|------------------|-------------------|-------------------|-------------------|-------------------|----------|
| Total Monthly Ridership                     | 87,125           | 87,647           | -0.60%            | 740,229           | 702,915           | 5.31%             |          |
| Average Weekday Ridership                   | 3,708            | 3,644            | 1.74%             | 3,658             | 3,494             | 4.69%             |          |
| Unique Riders During the Period             | 5,475            | 5,388            | 1.61%             | 5,515             | 5,313             | 3.81%             |          |
| Cost per Revenue Hour                       | \$85.26          | \$79.80          | 6.85%             | \$82.51           | \$79.65           | 3.59%             | >3% incr |
| Cost per Trip                               | \$38.00          | \$36.45          | 4.26%             | \$37.14           | \$36.72           | 1.13%             | >3% incr |
| Cost per Revenue Mile                       | \$5.71           | \$5.17           | 10.62%            | \$5.47            | \$5.24            | 4.34%             | >3% incr |
| Trips per Revenue Hour                      | 2.24             | 2.19             | 2.48%             | 2.22              | 2.17              | 2.55%             | >2.2     |
| Farebox Recovery                            | 4.61%            | 4.22%            | 0.39%             | 4.66%             | 4.11%             | 0.55%             | 8%       |
| Very Early Trips (>30 minutes)              | 0.10%            |                  |                   | 0.14%             |                   |                   | >1%      |
| On-Time and Early Trips                     | 88.01%           | 88.46%           | -0.45%            | 87.32%            | 88.51%            | -1.19%            | >90%     |
| Early Departure or On-Time Percentage       | 85.96%           | 84.19%           | 1.77%             | 85.06%            | 84.29%            | 0.77%             | >85%     |
| Very Late Trips (>30 minutes)               | 1.32%            |                  |                   | 1.45%             |                   |                   | <1%      |
| On-Time for Appointments (within 45 Mins)   | 84.11%           |                  |                   | 85.05%            |                   |                   | >90%     |
| Percentage of Excessive Length Trips        | 4.19%            |                  |                   | 4.08%             |                   |                   | <5%      |
| No Show / Late Cancellation Rate            | 7.30%            | 6.29%            | 1.01%             | 6.66%             | 6.87%             | -0.21%            | <5%      |
| Advance Cancellation Rate                   | 21.27%           | 21.24%           | 0.03%             | 21.97%            | 19.86%            | 2.10%             | <15%     |
| Missed Trip Rate                            | 0.35%            | 0.43%            | -0.08%            | 0.40%             | 0.45%             | -0.05%            | 0%       |
| Complaint Rate (Complaints per 1,000 Trips) | 1.46             | 2.39             | -38.99%           | 1.59              | 2.16              | -26.48%           | <1%      |
| Calls Answered Within 5 Minutes             | 45.31%           | 31.41%           | 13.90%            | 62.65%            | 49.36%            | 13.29%            | 95%      |
| Vehicle Availability                        | 84.46%           | 84.72%           | -0.26%            | 83.99%            | 85.13%            | -1.14%            | >83%     |