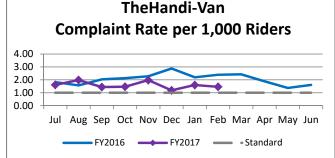

| Key Performance Indicators (KPI)            | February<br>2017 | February<br>2016 | Percent<br>Change | 8 Month<br>FY2017 | 8 Month<br>FY2016 | Percent<br>Change | Goals    |
|---------------------------------------------|------------------|------------------|-------------------|-------------------|-------------------|-------------------|----------|
| Total Monthly Ridership                     | 87,125           | 87,647           | -0.60%            | 740,229           | 702,915           | 5.31%             |          |
| Average Weekday Ridership                   | 3,708            | 3,644            | 1.74%             | 3,658             | 3,494             | 4.69%             |          |
| Unique Riders During the Period             | 5,475            | 5,388            | 1.61%             | 5,515             | 5,313             | 3.81%             |          |
| Cost per Revenue Hour                       | \$85.26          | \$79.80          | 6.85%             | \$82.51           | \$79.65           | 3.59%             | >3% incr |
| Cost per Trip                               | \$38.00          | \$36.45          | 4.26%             | \$37.14           | \$36.72           | 1.13%             | >3% incr |
| Cost per Revenue Mile                       | \$5.71           | \$5.17           | 10.62%            | \$5.47            | \$5.24            | 4.34%             | >3% incr |
| Trips per Revenue Hour                      | 2.24             | 2.19             | 2.48%             | 2.22              | 2.17              | 2.55%             | >2.2     |
| Farebox Recovery                            | 4.61%            | 4.22%            | 0.39%             | 4.66%             | 4.11%             | 0.55%             | 8%       |
| Very Early Trips (>30 minutes)              | 0.10%            |                  |                   | 0.14%             |                   |                   | >1%      |
| On-Time and Early Trips                     | 88.01%           | 88.46%           | -0.45%            | 87.32%            | 88.51%            | -1.19%            | >90%     |
| Early Departure or On-Time Percentage       | 85.96%           | 84.19%           | 1.77%             | 85.06%            | 84.29%            | 0.77%             | >85%     |
| Very Late Trips (>30 minutes)               | 1.32%            |                  |                   | 1.45%             |                   |                   | <1%      |
| On-Time for Appointments (within 45 Mins)   | 84.11%           |                  |                   | 85.05%            |                   |                   | >90%     |
| Percentage of Excessive Length Trips        | 4.19%            |                  |                   | 4.08%             |                   |                   | <5%      |
| No Show / Late Cancellation Rate            | 7.30%            | 6.29%            | 1.01%             | 6.66%             | 6.87%             | -0.21%            | <5%      |
| Advance Cancellation Rate                   | 21.27%           | 21.24%           | 0.03%             | 21.97%            | 19.86%            | 2.10%             | <15%     |
| Missed Trip Rate                            | 0.35%            | 0.43%            | -0.08%            | 0.40%             | 0.45%             | -0.05%            | 0%       |
| Complaint Rate (Complaints per 1,000 Trips) | 1.46             | 2.39             | -38.99%           | 1.59              | 2.16              | -26.48%           | <1%      |
| Calls Answered Within 5 Minutes             | 45.31%           | 31.41%           | 13.90%            | 62.65%            | 49.36%            | 13.29%            | 95%      |
| Vehicle Availability                        | 84.46%           | 84.72%           | -0.26%            | 83.99%            | 85.13%            | -1.14%            | >83%     |